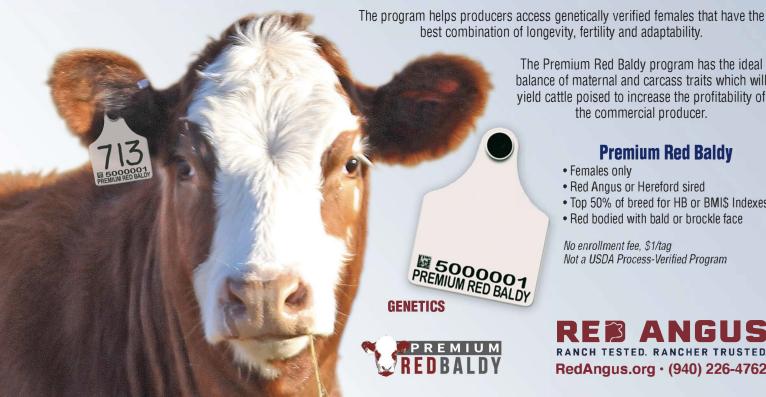

## PREMIUM RED BALDY PROGRAM

Take advantage of hybrid vigor by maximizing the best traits of both Red Angus and Hereford, producing premium replacements.

The Premium Red Baldy program has the ideal balance of maternal and carcass traits which will yield cattle poised to increase the profitability of the commercial producer.

## **Premium Red Baldy**

- Females only
- · Red Angus or Hereford sired
- Top 50% of breed for HB or BMI\$ Indexes
- · Red bodied with bald or brockle face

No enrollment fee, \$1/tag Not a USDA Process-Verified Program